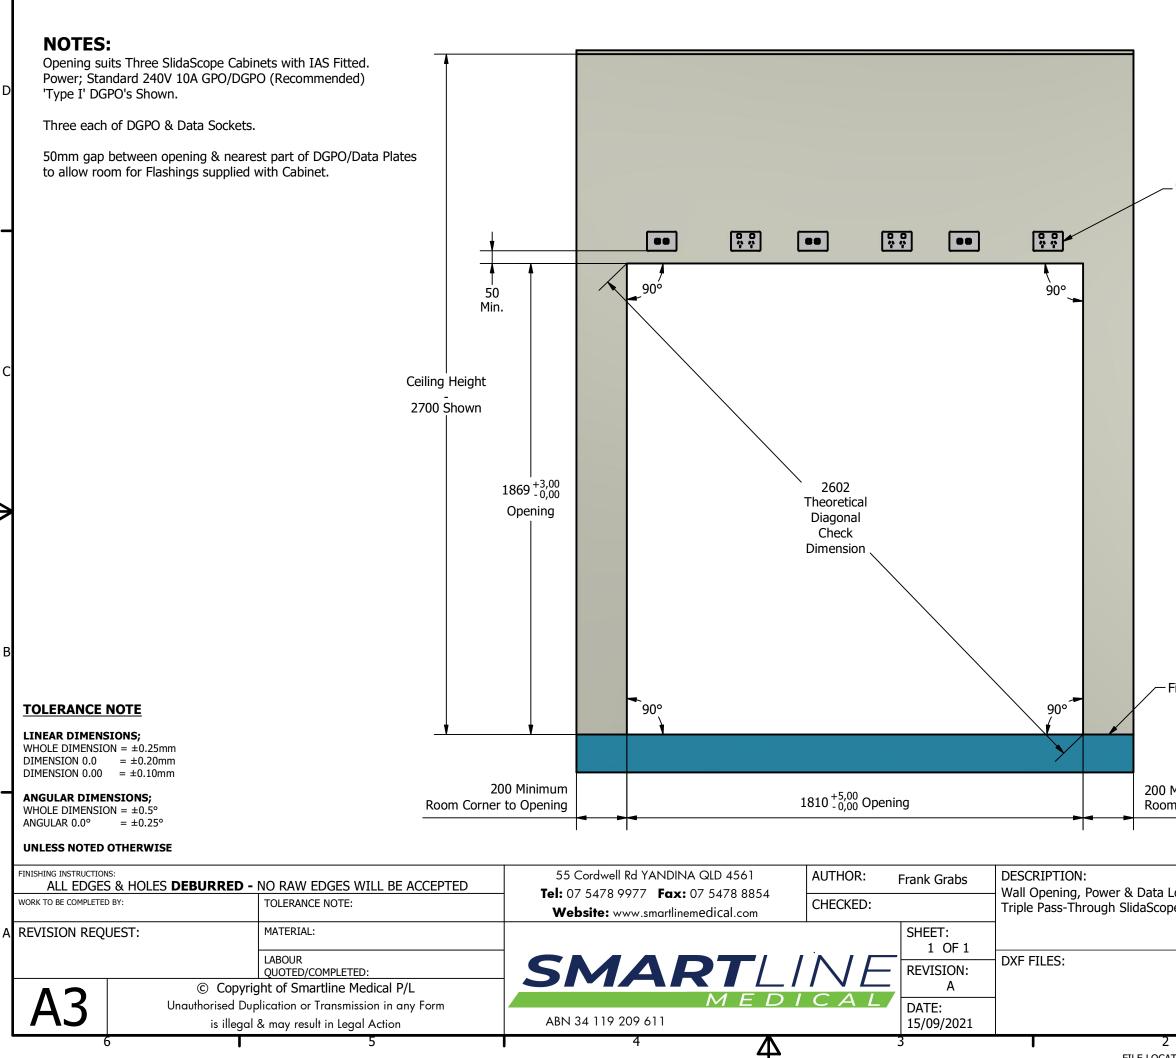

200 Minimum Room Corner to Opening

| ocations -<br>e Cabinets | TITLE:<br>SlidaScope Cabinets               |   |
|--------------------------|---------------------------------------------|---|
|                          | SALES ORDER / JOB ORDER / OSTENDO BOM CODE: | A |
|                          |                                             |   |
|                          | PART NUMBER:                                |   |
|                          | WallOpening Slida3                          |   |
|                          | 1                                           |   |

ION: U:\PRODUCTS\Cabinets\Slidascope\Drawings\WallOpening Slida3.dwg