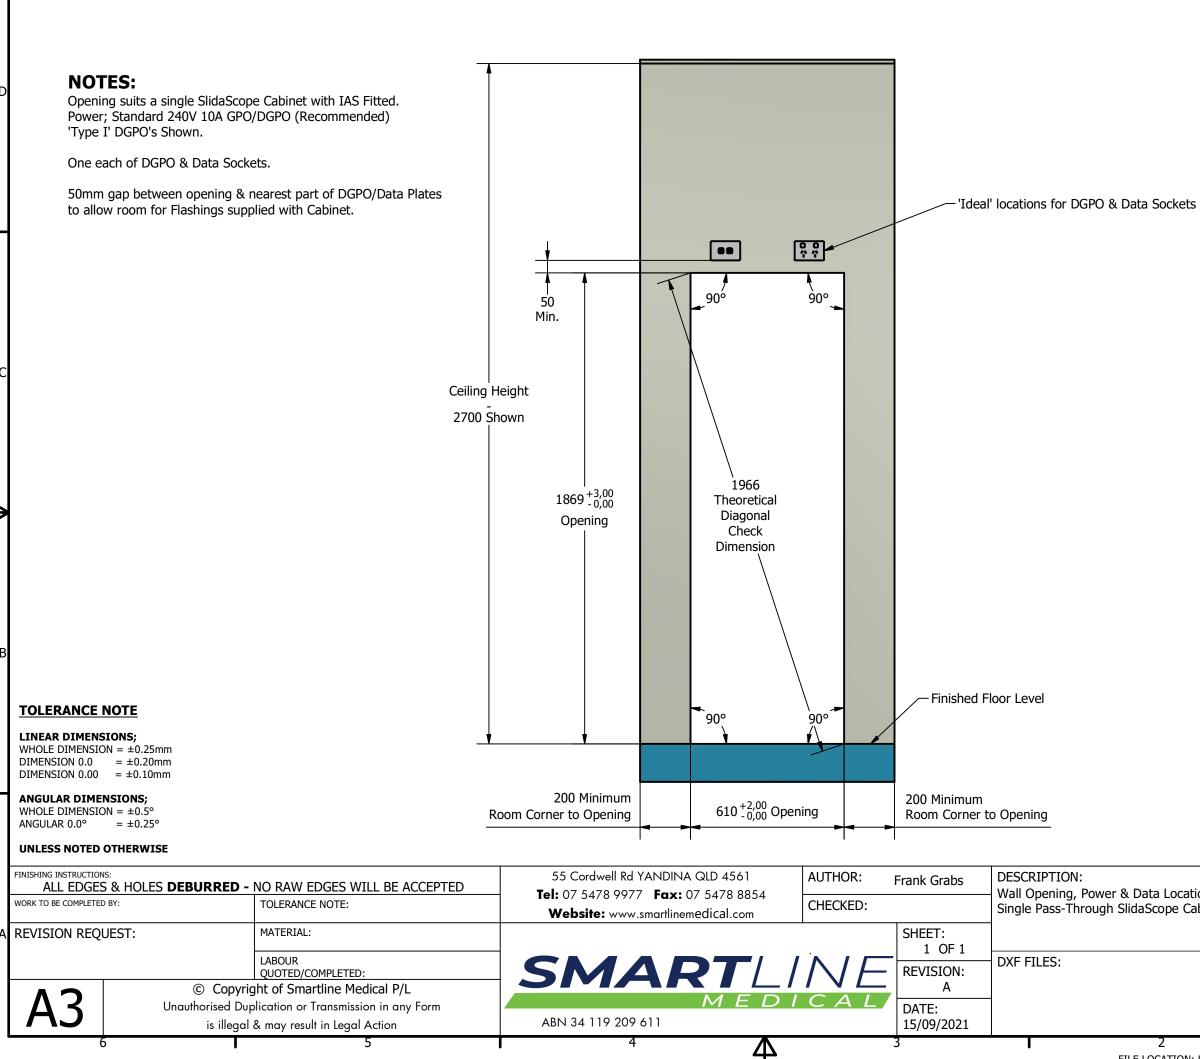

 $\overline{\mathbf{N}}$ 

| ∟ocations -<br>pe Cabinet | TITLE:<br>SlidaScope Cabinets               |   |
|---------------------------|---------------------------------------------|---|
|                           | SALES ORDER / JOB ORDER / OSTENDO BOM CODE: | A |
|                           |                                             |   |
|                           | PART NUMBER:                                |   |
|                           | WallOpening Slida1                          |   |
|                           | 1                                           |   |

FILE LOCATION: U:\PRODUCTS\Cabinets\Slidascope\Drawings\WallOpening Slida1.dwg

D

K-

B

 $\nabla \mathbf{V}$ 

'Ideal' locations for DPGO & Data Sockets

D

K-