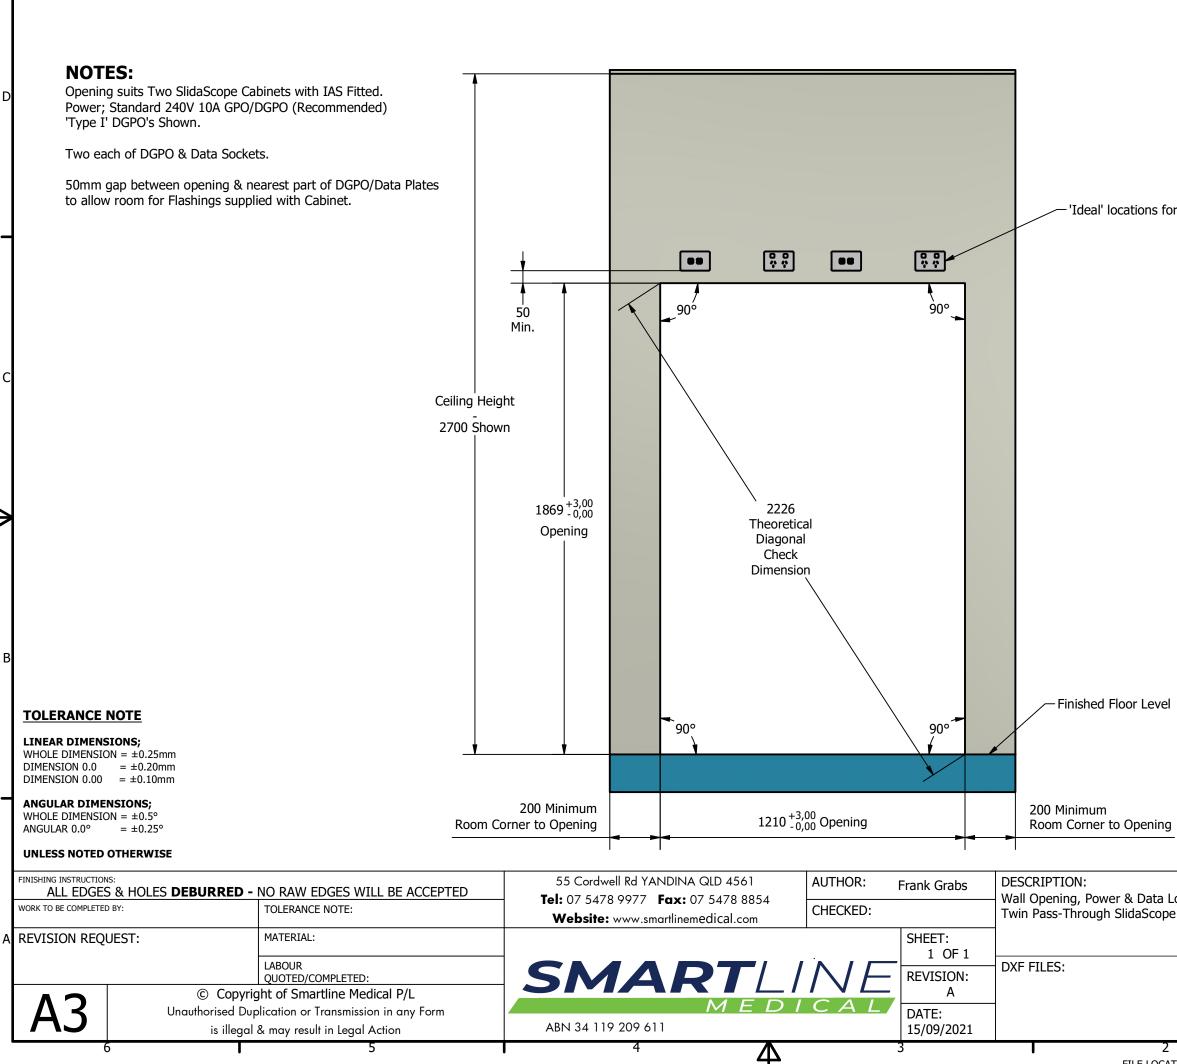

B

| Locations -<br>e Cabinets | TITLE:<br>SlidaScope Cabinets               |   |
|---------------------------|---------------------------------------------|---|
|                           | SALES ORDER / JOB ORDER / OSTENDO BOM CODE: | A |
|                           |                                             |   |
|                           |                                             |   |
|                           | PART NUMBER:                                |   |
|                           | WallOpening Slida2                          |   |
|                           | 1                                           |   |

FILE LOCATION: U:\PRODUCTS\Cabinets\Slidascope\Drawings\WallOpening Slida2.dwg

 $\nabla \mathbf{V}$ 

| FIL | ΕL | .00 | AT. |
|-----|----|-----|-----|

'Ideal' locations for DGPO & Data Sockets

D

K-

В

- Finished Floor Dimension